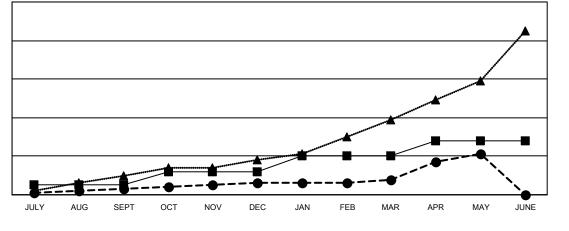

## GOALS AND ACTUAL NEW CLUBS CUMULATIVE

- - CURRENT YEAR GOALS FOR NEW CLUBS
- - CURRENT YEAR ACTUAL NEW CLUBS
- ▲ LAST YEAR ACTUAL NEW CLUBS

GOALS AND ACTUAL MEMBERS CUMULATIVE

|       | 307 CLUBS OF 538 ADDED 1 OR | GENDER DISTRIBUTION                            |                                                                                                                                                            |  |
|-------|-----------------------------|------------------------------------------------|------------------------------------------------------------------------------------------------------------------------------------------------------------|--|
|       | MORE NEW MEMBERS            | MALE                                           | 8,557 (49.45%)                                                                                                                                             |  |
|       |                             | FEMALE                                         | 8,743 (50.52%)                                                                                                                                             |  |
|       |                             | NON BINARY                                     | 0 (0.00%)                                                                                                                                                  |  |
| 69    |                             | PREFER NOT TO ANSWER 6 (0.03%)                 |                                                                                                                                                            |  |
| 1,769 |                             |                                                | 7.093                                                                                                                                                      |  |
| 2,037 | CLICK HERE FOR CUMULATIVE   | TOTAL FAMILY UNIT MEMBERS                      | 7,095                                                                                                                                                      |  |
| 3,875 | MEMBERSHIP DATA             | FAMILY MEMBERS PAYING HAL<br>DUES              | F 4,516                                                                                                                                                    |  |
|       | 1,769<br>2,037              | 69<br>1,769<br>2,037 CLICK HERE FOR CUMULATIVE | MORE NEW MEMBERS MALE   FEMALE NON BINARY   69 NON BINARY   1,769 PREFER NOT TO ANSWER   2,037 CLICK HERE FOR CUMULATIVE   3,875 CLICK HERE FOR CUMULATIVE |  |