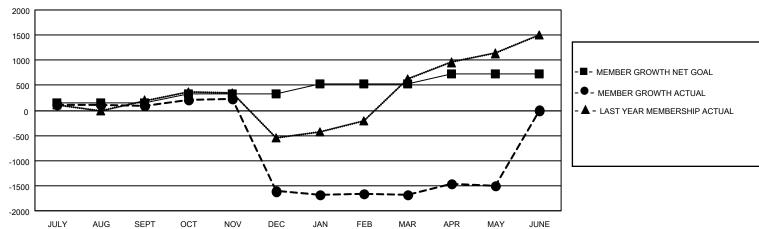

## GAT MONTHLY MEMBERSHIP PROGRESS REPORT

Multiple District 301

LOCATION: PHILIPPINES

Results as of: 5/31/2023

| Clubs         |               |             |               | Members               |                           |                         |                                                    |
|---------------|---------------|-------------|---------------|-----------------------|---------------------------|-------------------------|----------------------------------------------------|
|               | RESULTS FOR   | R 2022-2023 |               | RESULTS FOR 2022-2023 |                           |                         |                                                    |
| QUARTER       | NEW CLUB GOAL | NEW CLUBS   | DROPPED CLUBS | QUARTER               | MEMBER GROWTH NET<br>GOAL | MEMBER GROWTH<br>ACTUAL | DROPPED<br>MEMBERS ACTUAL<br>(including transfers) |
| JULY/AUG/SEPT | 5             | 3           | 3             | JULY/AUG/SE           | PT 152                    | 951                     | 670                                                |
| OCT/NOV/DEC   | 7             | 3           | 40            | OCT/NOV/DEC           | c 180                     | 526                     | 2,193                                              |
| JAN/FEB/MAR   | 8             | 2           | 9             | JAN/FEB/MAR           | 195                       | 674                     | 546                                                |
| APR/MAY/JUNE  | 8             | 13          | 2             | APR/MAY/JUN           | IE 192                    | 828                     | 466                                                |

## GOALS AND ACTUAL NEW CLUBS CUMULATIVE

- - CURRENT YEAR GOALS FOR NEW CLUBS
- - CURRENT YEAR ACTUAL NEW CLUBS
- ▲ LAST YEAR ACTUAL NEW CLUBS

GOALS AND ACTUAL MEMBERS CUMULATIVE

|       | 307 CLUBS OF 538 ADDED 1 OR | GENDER DISTRIBUTION                            |                                                                                                                                                            |  |
|-------|-----------------------------|------------------------------------------------|------------------------------------------------------------------------------------------------------------------------------------------------------------|--|
|       | MORE NEW MEMBERS            | MALE                                           | 8,557 (49.45%)                                                                                                                                             |  |
|       |                             | FEMALE                                         | 8,743 (50.52%)                                                                                                                                             |  |
|       |                             | NON BINARY                                     | 0 (0.00%)                                                                                                                                                  |  |
| 69    |                             | PREFER NOT TO ANSWER 6 (0.03%)                 |                                                                                                                                                            |  |
| 1,769 |                             |                                                | 7.093                                                                                                                                                      |  |
| 2,037 | CLICK HERE FOR CUMULATIVE   | TOTAL FAMILY UNIT MEMBERS                      | 7,095                                                                                                                                                      |  |
| 3,875 | MEMBERSHIP DATA             | FAMILY MEMBERS PAYING HAL<br>DUES              | F 4,516                                                                                                                                                    |  |
|       | 1,769<br>2,037              | 69<br>1,769<br>2,037 CLICK HERE FOR CUMULATIVE | MORE NEW MEMBERS MALE   FEMALE NON BINARY   69 NON BINARY   1,769 PREFER NOT TO ANSWER   2,037 CLICK HERE FOR CUMULATIVE   3,875 CLICK HERE FOR CUMULATIVE |  |